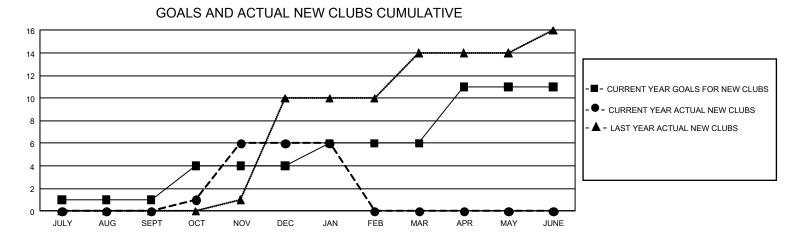

## GMT MONTHLY MEMBERSHIP PROGRESS REPORT

GMT Constitutional Area 3, Group D

REPORT DOES NOT INCLUDE CLUBS IN UNDISTRICTED AREAS.

| Clubs         |               |             |               | Members               |                        |                         |                                                    |  |  |
|---------------|---------------|-------------|---------------|-----------------------|------------------------|-------------------------|----------------------------------------------------|--|--|
|               | RESULTS FOR   | R 2019-2020 |               | RESULTS FOR 2019-2020 |                        |                         |                                                    |  |  |
| QUARTER       | NEW CLUB GOAL | NEW CLUBS   | DROPPED CLUBS | QUARTER MEM           | BER GROWTH NET<br>GOAL | MEMBER GROWTH<br>ACTUAL | DROPPED<br>MEMBERS ACTUAL<br>(including transfers) |  |  |
| JULY/AUG/SEPT | 3             | 0           | 4             | JULY/AUG/SEPT         | 456                    | 184                     | 403                                                |  |  |
| OCT/NOV/DEC   | 9             | 6           | 21            | OCT/NOV/DEC           | 759                    | 350                     | 911                                                |  |  |
| JAN/FEB/MAR   | 6             | 0           | 1             | JAN/FEB/MAR           | 594                    | 54                      | 97                                                 |  |  |
| APR/MAY/JUNE  | 15            | 0           | 0             | APR/MAY/JUNE          | 1,008                  | 0                       | 0                                                  |  |  |