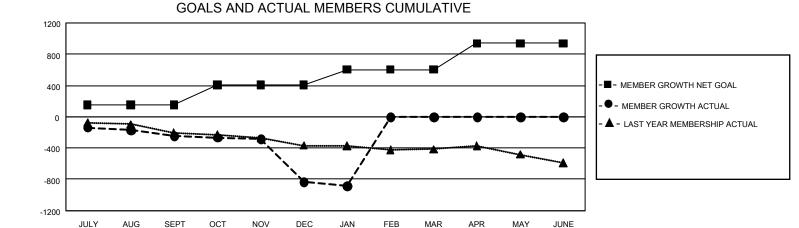

## GMT MONTHLY MEMBERSHIP PROGRESS REPORT

GMT Constitutional Area 3, Group D

REPORT DOES NOT INCLUDE CLUBS IN UNDISTRICTED AREAS.

| Clubs         |               |             |               | Members               |                        |                         |                                                    |  |  |
|---------------|---------------|-------------|---------------|-----------------------|------------------------|-------------------------|----------------------------------------------------|--|--|
|               | RESULTS FOR   | R 2019-2020 |               | RESULTS FOR 2019-2020 |                        |                         |                                                    |  |  |
| QUARTER       | NEW CLUB GOAL | NEW CLUBS   | DROPPED CLUBS | QUARTER MEM           | BER GROWTH NET<br>GOAL | MEMBER GROWTH<br>ACTUAL | DROPPED<br>MEMBERS ACTUAL<br>(including transfers) |  |  |
| JULY/AUG/SEPT | 3             | 0           | 4             | JULY/AUG/SEPT         | 456                    | 184                     | 403                                                |  |  |
| OCT/NOV/DEC   | 9             | 6           | 21            | OCT/NOV/DEC           | 759                    | 350                     | 911                                                |  |  |
| JAN/FEB/MAR   | 6             | 0           | 1             | JAN/FEB/MAR           | 594                    | 54                      | 97                                                 |  |  |
| APR/MAY/JUNE  | 15            | 0           | 0             | APR/MAY/JUNE          | 1,008                  | 0                       | 0                                                  |  |  |